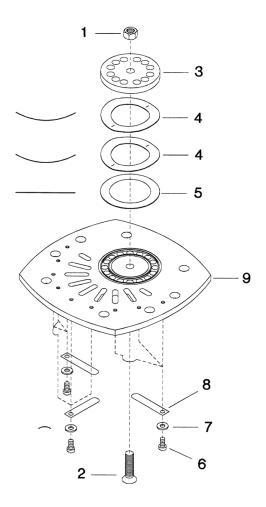

## 32228330 - ASSEMBLY FIRST STAGE VALVE PLATE

| No. | Description                             | Ref Part No. | QTY |
|-----|-----------------------------------------|--------------|-----|
| -   | Assembly First Stage Valve Plate        | 32228330     | -   |
| 4-1 | - Nut, Whiz-Lock - 7/16 - 14 Hex        | 97166946     | 1   |
| 4-2 | - Bolt Valve                            | 32223927     | 1   |
| 4-3 | - Plate, Stop - Discharge               | 32228314     | 1   |
| 4-4 | - Spring, Valve - Discharge             | 30221501     | 2   |
| 4-5 | - Plate, Valve - Discharge              | 30181499     | 1   |
| 4-6 | - Screw, Fillister Head - 1/4-20 X 3/8" | 32035511     | 9   |
| 4-7 | – Washer, Belleville - 1/4"             | 32217382     | 9   |
| 4-8 | - Valve, Finger                         | 30220115     | 9   |
| 4-9 | - Plate, Valve Seat                     | 32228249     | 1   |