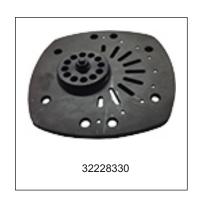

## 32228330 - ASSEMBLY FIRST STAGE VALVE PLATE

| No. | Description                             | Ref Part No. | QTY |
|-----|-----------------------------------------|--------------|-----|
| -   | Assembly First Stage Valve Plate        | 32228330     | -   |
| 4-1 | - Nut, Whiz-Lock - 7/16 - 14 Hex        | 97166946     | 1   |
| 4-2 | - Bolt Valve                            | 32223927     | 1   |
| 4-3 | - Plate, Stop - Discharge               | 32228314     | 1   |
| 4-4 | - Spring, Valve - Discharge             | 30221501     | 2   |
| 4-5 | - Plate, Valve - Discharge              | 30181499     | 1   |
| 4-6 | - Screw, Fillister Head - 1/4-20 X 3/8" | 32035511     | 9   |
| 4-7 | – Washer, Belleville - 1/4"             | 32217382     | 9   |
| 4-8 | - Valve, Finger                         | 30220115     | 9   |
| 4-9 | - Plate, Valve Seat                     | 32228249     | 1   |